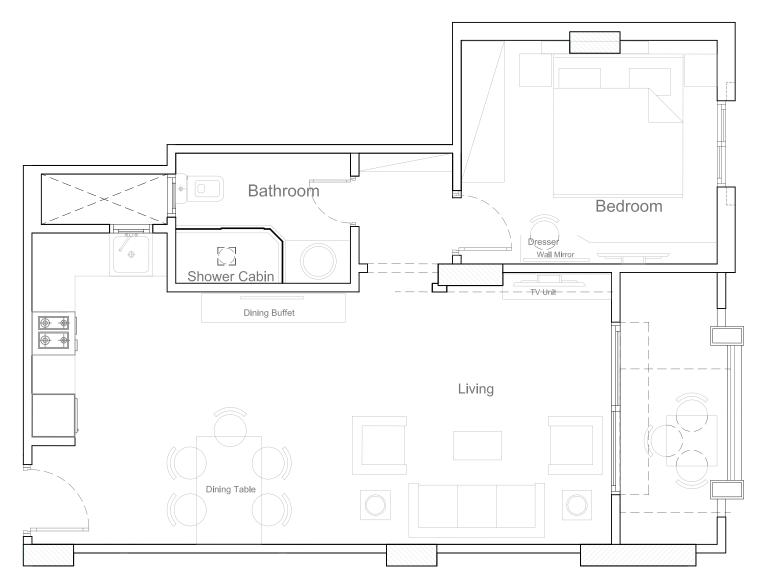

### TYPE C1 One Bedroom <sup>78 sqm</sup>

74 sqm

ALC AMA R S A H L H A S H E E S H

ALC AMA AR R