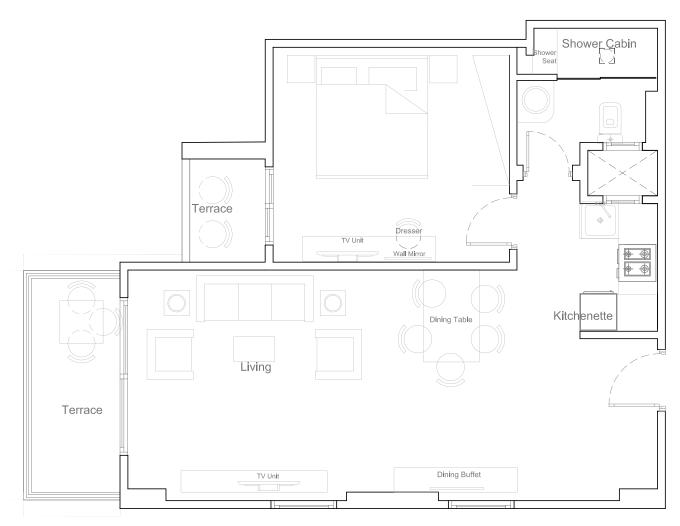

ving is on the rise at Alcamar...



### Masterplan







# SAHL ASHESH

Floor Plans

### Masterplan





### Phase 1





















### **Building 3** 3<sup>rd</sup> Floor





1 2 3 Type - N Type - N Type - A

 $\wedge$ 

SAHL

L C A M A R A H L H A S H E E S H











### 6 Building 1st, 2nd & 3rd Floor









### Building 10 & 11 1<sup>st</sup> Floor



- 2 3
- Type A



### Building 11 & 10 2<sup>nd</sup> Floor





 ①
 Type - C
 ④
 Type - E

 ②
 Type - B
 ⑤
 Type - L

 ③
 Type - A
 ⑥
 Type - M1

ALL ANA RARR

### Building 10 & 11 3<sup>rd</sup> Floor



- 123 Type - C ④ Type - E 5 Type - B Type - O1
- Type A



11





Type - O1



# SAHL AMAR SAHL HASHEESH



#### TYPE A Studio 52.8 sqm









### **TYPE B** One Bedroom

72 sqm





### **TYPE C** One Bedroom

72 sqm





### TYPE C1 One Bedroom <sup>78 sqm</sup>







74 sqm







ALC AMA R S A H L H A S H E E S H



ALC AMA AR R

### **TYPE 01** Penthouse

244.8 sqm





### SAHL C AMA A R SAHL HASHESH

The materials and designs herein are correct at the time of printing. Core Developments reserves the right to make modifications at any time. This document and its content are copyrighted by Core Developments. All rights are therefore reserved. Unauthorized reproduction, display or other dissemination of such material is strictly prohibited and constitutes copyright infringement.



#### DEVELOPMENTS



On The Rise

#### www.core-egy.com

@TheCoreDevelopments

(**o**) @TheCoreDevelopments

Sahl Hasheesh Office: Old Town, Building B Ground Floor, Office 4 Hurghada Office: New Kawther, Building 9 Banks