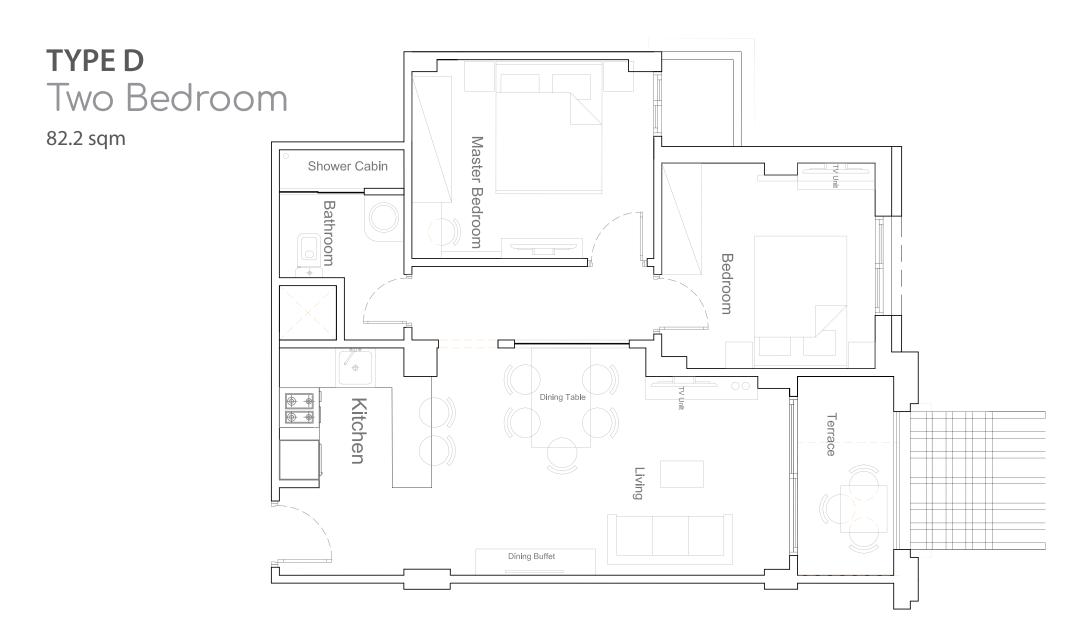

### **Building 3** 3<sup>rd</sup> Floor

1 2 3 Type - N Type - N Type - A

 $\wedge$ 

SAHL

L C A M A R A H L H A S H E E S H

### 6 Building 1st, 2nd & 3rd Floor

### Building 10 & 11 1<sup>st</sup> Floor

- 2 3
- Type A

### Building 11 & 10 2<sup>nd</sup> Floor

 ①
 Type - C
 ④
 Type - E

 ②
 Type - B
 ⑤
 Type - L

 ③
 Type - A
 ⑥
 Type - M1

ALL ANA RARR

### Building 10 & 11 3<sup>rd</sup> Floor

- 123 Type - C ④ Type - E 5 Type - B Type - O1
- Type A

11

Type - O1