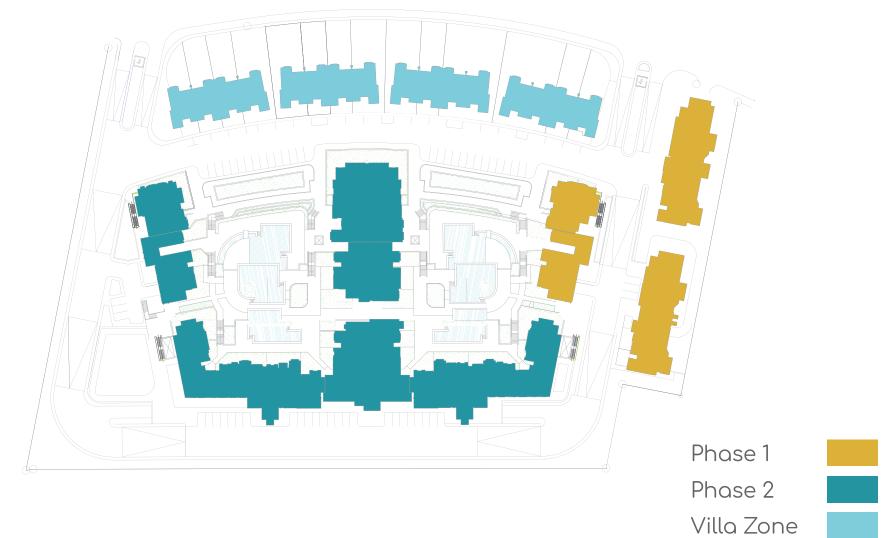

## ALC AMA AR SAHL HASHEESH

On The Rise





Designed with a modern-arabesque flair, Alcamar sits majestically on the northern headland of Sahl Hasheesh, 30 meters above sea level offering flawless sea views and a lush green golf course backdrop.

The project features apartments, penthouses and villas designed for the ideal holiday escape or year-round luxury living, perfect for all tastes. Residents enjoy a fully-serviced club house with a vast landscape of refreshing pools and whimsical green palms.

The project is located just 20 minutes from Hurghada International Airport, making it easily accessible from Cairo and many major European hubs.

Idyllic living is on the rise at Alcamar...



### Masterplan







# SAHL ASHESH

Floor Plans

### Masterplan





### Phase 1





















### **Building 3** 3<sup>rd</sup> Floor





1 2 3 Type - N Type - N Type - A

 $\wedge$ 

SAHL

L C A M A R A H L H A S H E E S H











### 6 Building 1st, 2nd & 3rd Floor









### Building 10 & 11 1<sup>st</sup> Floor



- 2 3
- Type A



### Building 11 & 10 2<sup>nd</sup> Floor





 ①
 Type - C
 ④
 Type - E

 ②
 Type - B
 ⑤
 Type - L

 ③
 Type - A
 ⑥
 Type - M1

ALL ANA RARR

### Building 10 & 11 3<sup>rd</sup> Floor



- 123 Type - C ④ Type - E 5 Type - B Type - O1
- Type A



11





Type - O1



# SAHL AMAR SAHL HASHEESH



#### TYPE A Studio 52.8 sqm









### **TYPE B** One Bedroom

72 sqm





### **TYPE C** One Bedroom

72 sqm





### TYPE C1 One Bedroom <sup>78 sqm</sup>







74 sqm







ALC AMA R S A H L H A S H E E S H