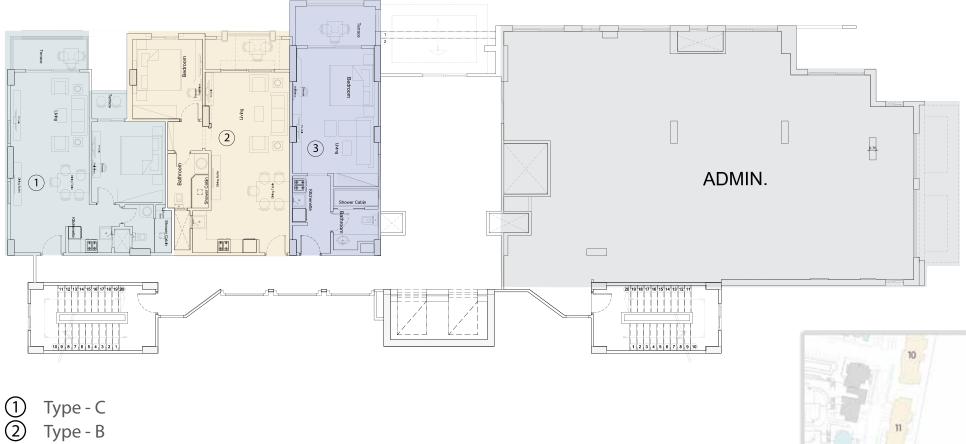

se backdrop.

The project features apartments, penthouses and villas designed for the ideal holiday escape or year-round luxury living, perfect for all tastes. Residents enjoy a fully-serviced club house with a vast landscape of refreshing pools and whimsical green palms.

The project is located just 20 minutes from Hurghada International Airport, making it easily accessible from Cairo and many major European hubs.

Idyllic living is on the rise at Alcamar...



### Masterplan







# SAHL ASHESH

Floor Plans

### Masterplan





### Phase 1





















### **Building 3** 3<sup>rd</sup> Floor





1 2 3 Type - N Type - N Type - A

 $\wedge$ 

SAHL

L C A M A R A H L H A S H E E S H











### 6 Building 1st, 2nd & 3rd Floor









### Building 10 & 11 1<sup>st</sup> Floor



- 2 3
- Type A



### Building 11 & 10 2<sup>nd</sup> Floor





 ①
 Type - C
 ④
 Type - E

 ②
 Type - B
 ⑤
 Type - L

 ③
 Type - A
 ⑥
 Type - M1

ALL ANA RARR

### Building 10 & 11 3<sup>rd</sup> Floor



- 123 Type - C ④ Type - E 5 Type - B Type - O1
- Type A



11





Type - O1



# SAHL AMAR SAHL HASHEESH



#### TYPE A Studio 52.8 sqm









### **TYPE B** One Bedroom

72 sqm





### **TYPE C** One Bedroom

72 sqm





### TYPE C1 One Bedroom <sup>78 sqm</sup>







74 sqm







ALC AMA R S A H L H A S H E E S H



ALC AMA AR R

### **TYPE 01** Penthouse

244.8 sqm





### SAHL C AMA A R SAHL HASHESH

The materials and designs herein are correct at the time of printing. Core Developments reserves the right to make modifications at any time. This document and its content are c