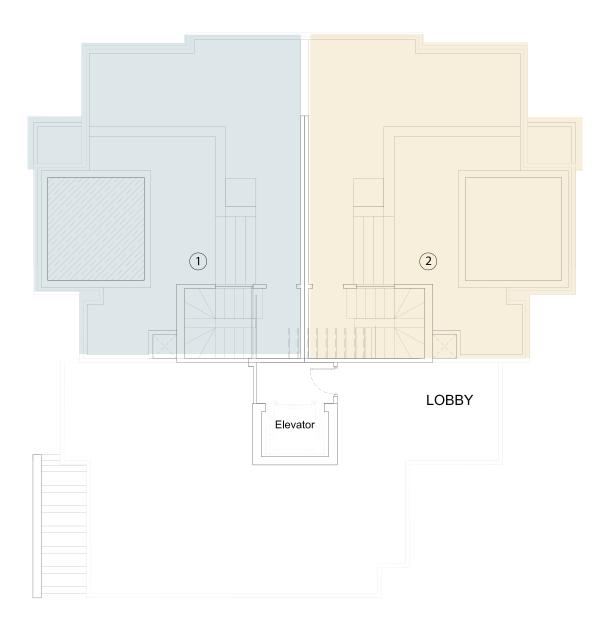

Sahl Hasheesh, 30 meters above sea level offering flawless sea views and a lush green golf course backdrop.

The project features apartments, penthouses and villas designed for the ideal holiday escape or year-round luxury living, perfect for all tastes. Residents enjoy a fully-serviced club house with a vast landscape of refreshing pools and whimsical green palms.

The project is located just 20 minutes from Hurghada International Airport, making it easily accessible from Cairo and many major European hubs.

Idyllic living is on the rise at Alcamar...



### Masterplan







# SAHL ASHESH

Floor Plans

### Masterplan





### Phase 1





















### **Building 3** 3<sup>rd</sup> Floor





1 2 3 Type - N Type - N Type - A

 $\wedge$ 

SAHL

L C A M A R A H L H A S H E E S H











### 6 Building 1st, 2nd & 3rd Floor









### Building 10 & 11 1<sup>st</sup> Floor



- 2 3
- Type A



### Building 11 & 10 2<sup>nd</sup> Floor





 ①
 Type - C
 ④
 Type - E

 ②
 Type - B
 ⑤
 Type - L

 ③
 Type - A
 ⑥
 Type - M1

ALL ANA RARR

### Building 10 & 11 3<sup>rd</sup> Floor



- 123 Type - C ④ Type - E 5 Type - B Type - O1
- Type A



11





Type - O1



# SAHL AMAR SAHL HASHEESH



#### TYPE A Studio 52.8 sqm









### **TYPE B** One Bedroom

72 sqm





### **TYPE C** One Bedroom

72 sqm





### TYPE C1 One Bedroom <sup>78 sqm</sup>







74 sqm







ALC AMA R S A H L H A S H E E S H



ALC AMA AR R

### **TYPE 01** Penthouse

244.8 sqm





### SAHL C AMA A R SAHL HASHESH

The materials and designs herein are correct at the time of printing. Core Develo