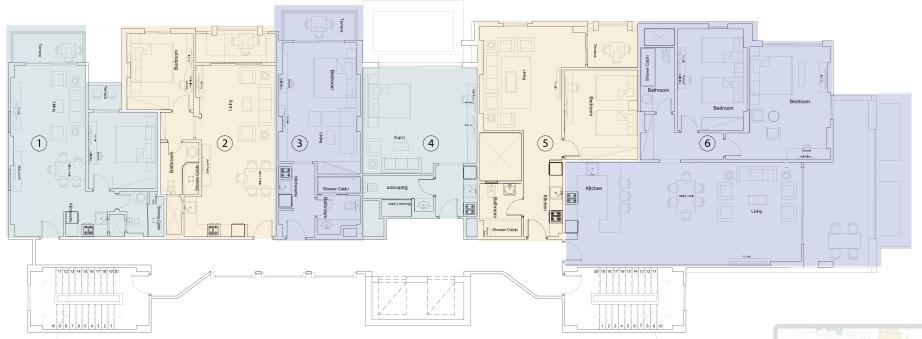

### Building 11 & 10 2<sup>nd</sup> Floor

 ①
 Type - C
 ④
 Type - E

 ②
 Type - B
 ⑤
 Type - L

 ③
 Type - A
 ⑥
 Type - M1

ALL ANA RARR

### Building 10 & 11 3<sup>rd</sup> Floor

- 123 Type - C ④ Type - E 5 Type - B Type - O1
- Type A

11

Type - O1