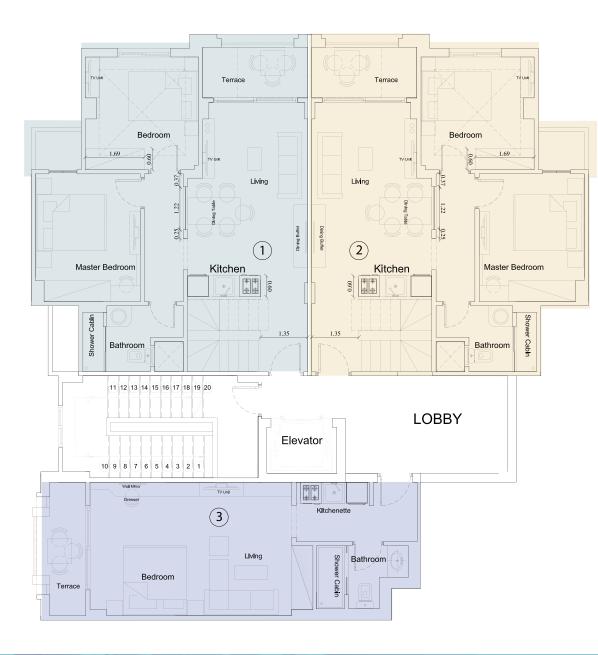

### **Building 3** 3<sup>rd</sup> Floor

1 2 3 Type - N Type - N Type - A

 $\wedge$ 

SAHL

L C A M A R A H L H A S H E E S H