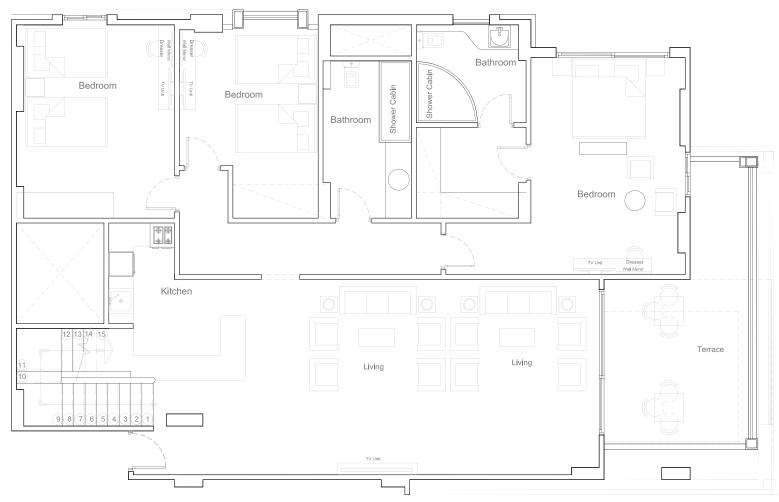

### **Building 3** 3<sup>rd</sup> Floor

1 2 3 Type - N Type - N Type - A

 $\wedge$ 

SAHL

L C A M A R A H L H A S H E E S H