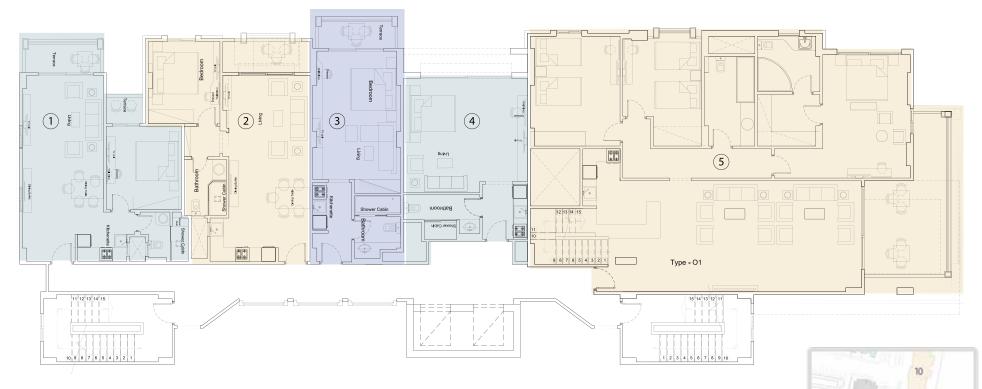

### Building 10 & 11 3<sup>rd</sup> Floor

- 123 Type - C ④ Type - E 5 Type - B Type - O1
- Type A

11

Type - O1

### **TYPE 01** Penthouse

244.8 sqm