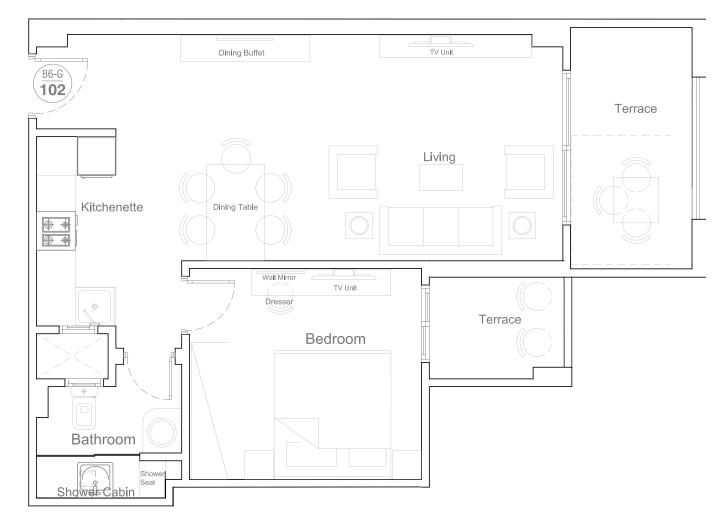

plan







# SAHL ASHESH

Floor Plans

### Masterplan





### Phase 1





















### **Building 3** 3<sup>rd</sup> Floor





1 2 3 Type - N Type - N Type - A

 $\wedge$ 

SAHL

L C A M A R A H L H A S H E E S H











### 6 Building 1st, 2nd & 3rd Floor









### Building 10 & 11 1<sup>st</sup> Floor



- 2 3
- Type A



### Building 11 & 10 2<sup>nd</sup> Floor





 ①
 Type - C
 ④
 Type - E

 ②
 Type - B
 ⑤
 Type - L

 ③
 Type - A
 ⑥
 Type - M1

ALL ANA RARR

### Building 10 & 11 3<sup>rd</sup> Floor



- 123 Type - C ④ Type - E 5 Type - B Type - O1
- Type A



11





Type - O1



# SAHL AMAR SAHL HASHEESH



#### TYPE A Studio 52.8 sqm









### **TYPE B** One Bedroom

72 sqm





### **TYPE C** One Bedroom

72 sqm





### TYPE C1 One Bedroom <sup>78 sqm</sup>







74 sqm







ALC AMA R S A H L H A S H E E S H



ALC AMA AR R

### **TYPE 01** Penthouse

244.8 sqm





### SAHL C AMA A R SAHL HASHESH

The materials and designs herein are correct at the time of printing. Core Developments reserves the right to make modifications at any time. This document and its content are copyrighted by Core Developments. All rights are therefore reserved. Unauthorized reproduction, display or other dissemination of such material is strictly prohibited and constitutes copyright infringement.



#### DEVELOPMENTS



On The Rise

#### www.core-egy.com

@TheCoreDevelopments

(**o**) @TheCoreDevelopments

Sahl Hasheesh Office: Old Town, Building B Ground Floor, Office 4 Hurghada Office: New Kawther, Building 9 Banks District +201203333700

New Coiro Office Cairo