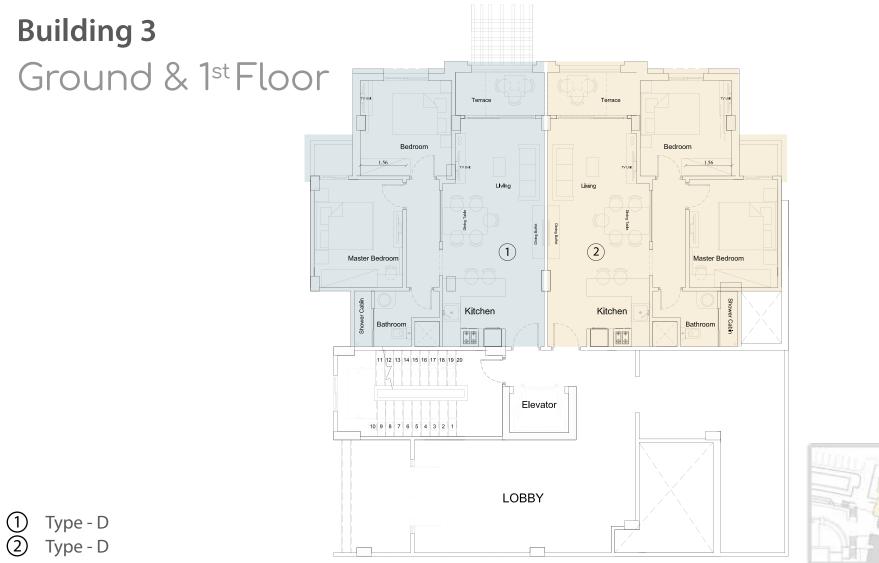

### **Building 3** 3<sup>rd</sup> Floor

1 2 3 Type - N Type - N Type - A

 $\wedge$ 

SAHL

L C A M A R A H L H A S H E E S H