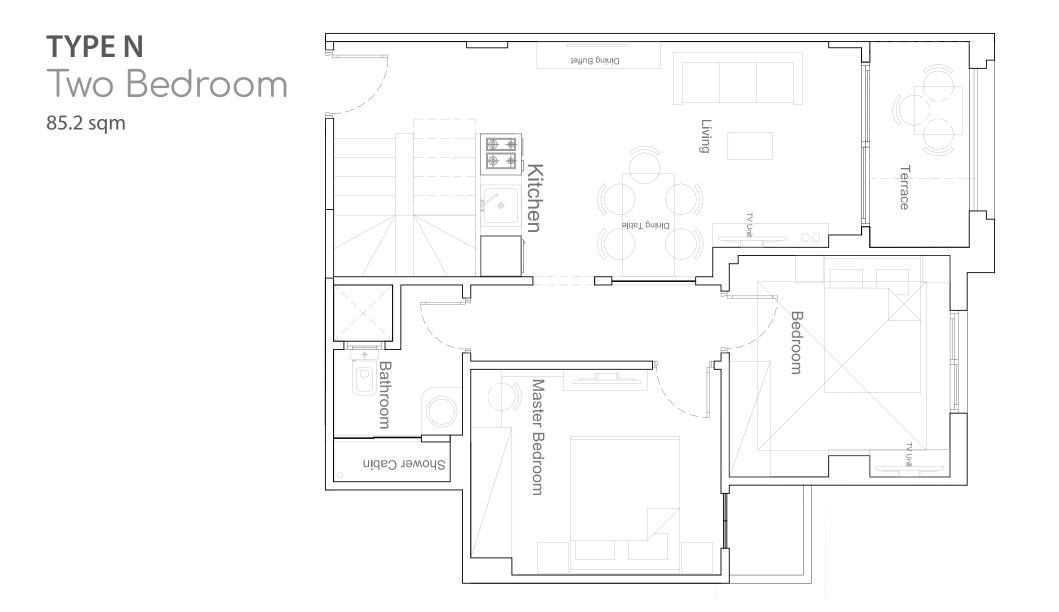

### **Building 3** 3<sup>rd</sup> Floor

1 2 3 Type - N Type - N Type - A

 $\wedge$ 

SAHL

L C A M A R A H L H A S H E E S H

### 6 Building 1st, 2nd & 3rd Floor

### Building 10 & 11 1<sup>st</sup> Floor

- 2 3
- Type A

### Building 11 & 10 2<sup>nd</sup> Floor

 ①
 Type - C
 ④
 Type - E

 ②
 Type - B
 ⑤
 Type - L

 ③
 Type - A
 ⑥
 Type - M1

ALL ANA RARR

### Building 10 & 11 3<sup>rd</sup> Floor

- 123 Type - C ④ Type - E 5 Type - B Type - O1
- Type A

11

Type - O1