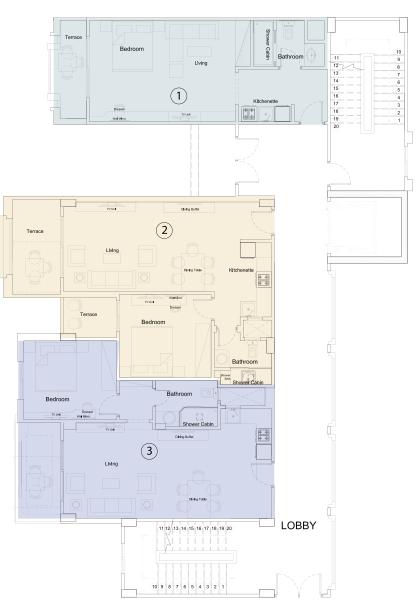

### **Building 3** 3<sup>rd</sup> Floor

1 2 3 Type - N Type - N Type - A

 $\wedge$ 

SAHL

L C A M A R A H L H A S H E E S H