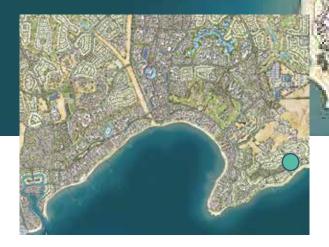

## ALC AMA AR SAHL HASHEESH

On The Rise

Designed with a modern-arabesque flair, Alcamar sits majestically on the northern headland of Sahl Hasheesh, 30 meters above sea level offering flawless sea views and a lush green golf course backdrop.

The project is located just 20 minutes from Hurghada International Airport, making it easily accessible from Cairo and many major European hubs.

Idyllic living is on the rise at Alcamar...