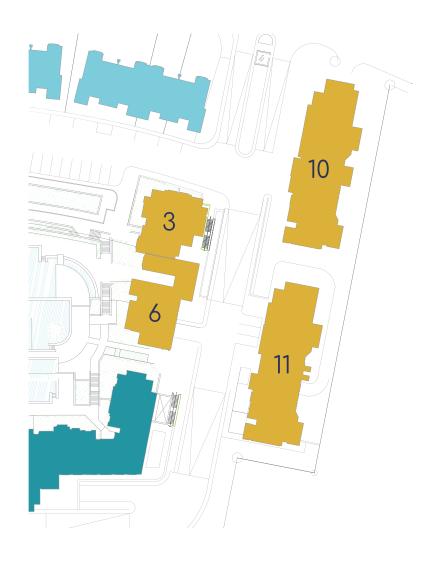

### **Building 3** 3<sup>rd</sup> Floor

1 2 3 Type - N Type - N Type - A

 $\wedge$ 

SAHL

L C A M A R A H L H A S H E E S H

### 6 Building 1st, 2nd & 3rd Floor

### Building 10 & 11 1<sup>st</sup> Floor

- 2 3
- Type A