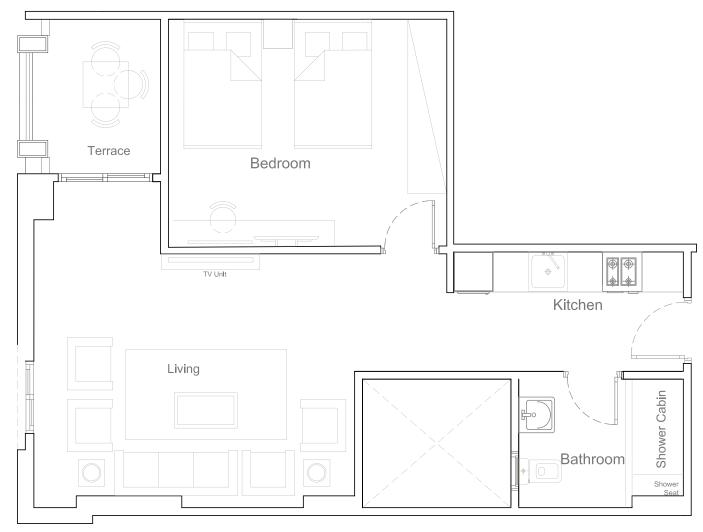

SAHL ASHESH

Floor Plans

### Masterplan





### Phase 1





















### **Building 3** 3<sup>rd</sup> Floor





1 2 3 Type - N Type - N Type - A

 $\wedge$ 

SAHL

L C A M A R A H L H A S H E E S H











### 6 Building 1st, 2nd & 3rd Floor









### Building 10 & 11 1<sup>st</sup> Floor



- 2 3
- Type A



### Building 11 & 10 2<sup>nd</sup> Floor





 ①
 Type - C
 ④
 Type - E

 ②
 Type - B
 ⑤
 Type - L

 ③
 Type - A
 ⑥
 Type - M1

ALL ANA RARR

### Building 10 & 11 3<sup>rd</sup> Floor



- 123 Type - C ④ Type - E 5 Type - B Type - O1
- Type A



11





Type - O1



# SAHL AMAR SAHL HASHEESH



#### TYPE A Studio 52.8 sqm









### **TYPE B** One Bedroom

72 sqm





### **TYPE C** One Bedroom

72 sqm





### TYPE C1 One Bedroom <sup>78 sqm</sup>







74 sqm







ALC AMA R S A H L H A S H E E S H



ALC AMA AR R

### **TYPE 01** Penthouse

244.8 sqm





### SAHL C AMA A R SAHL HASHESH

The materials and designs herein are correct at the time of printing. Core Developments reserves the right to make modifications at any time. This document and its content are copyrighted by Core Developments. All rights are therefore reserved. Unauthorized reproduction, display or other dissemination of such material is strictly prohibited and constitutes copyright infringement.



#### DEVELOPMENTS



On The Rise

#### www.core-egy.com

@TheCoreDevelopments

(**o**) @TheCoreDevelopments

Sahl Hasheesh Office: Old Town, Building B Ground Floor, Office 4 Hurghada Office: New Kawther, Building 9 Banks District +201203333700

New Coiro Office Cairo Business Plaz