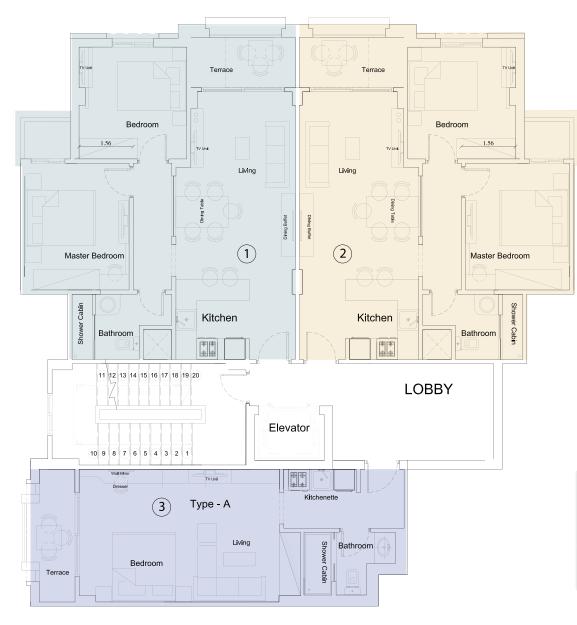

## ALC AMA AR SAHL HASHEESH

On The Rise





Designed with a modern-arabesque flair, Alcamar sits majestically on the northern headland of Sahl Hasheesh, 30 meters above sea level offering flawless sea views and a lush green golf course backdrop.

The project features apartments, penthouses and villas designed for the ideal holiday escape or year-round luxury living, perfect for all tastes. Residents enjoy a fully-serviced club house with a vast landscape of refreshing pools and whimsical green palms.

The project is located just 20 minutes from Hurghada International Airport, making it easily accessible from Cairo and many major European hubs.

Idyllic living is on the rise at Alcamar...



### Masterplan







# SAHL ASHESH

Floor Plans

### Masterplan





### Phase 1





















### **Building 3** 3<sup>rd</sup> Floor





1 2 3 Type - N Type - N Type - A

 $\wedge$ 

SAHL

L C A M A R A H L H A S H E E S H











### 6 Building 1st, 2nd & 3rd Floor









### Building 10 & 11 1<sup>st</sup> Floor



- 2 3
- Type A



### Building 11 & 10 2<sup>nd</sup> Floor





 ①
 Type - C
 ④
 Type - E

 ②
 Type - B
 ⑤
 Type - L

 ③
 Type - A
 ⑥
 Type - M1

ALL ANA RARR

### Building 10 & 11 3<sup>rd</sup> Floor



- 123 Type - C ④ Type - E 5 Type - B Type - O1
- Type A



11





Type - O1



# SAHL AMAR SAHL HASHEESH



#### TYPE A Studio 52.8 sqm









### **TYPE B** One Bedroom

72 sqm





### **TYPE C** One Bedroom

72 sqm





### TYPE C1 One Bedroom <sup>78 sqm</sup>







74 sqm







ALC AMA R S A H L H A S H E E S H



ALC AMA AR R

### **TYPE 01*